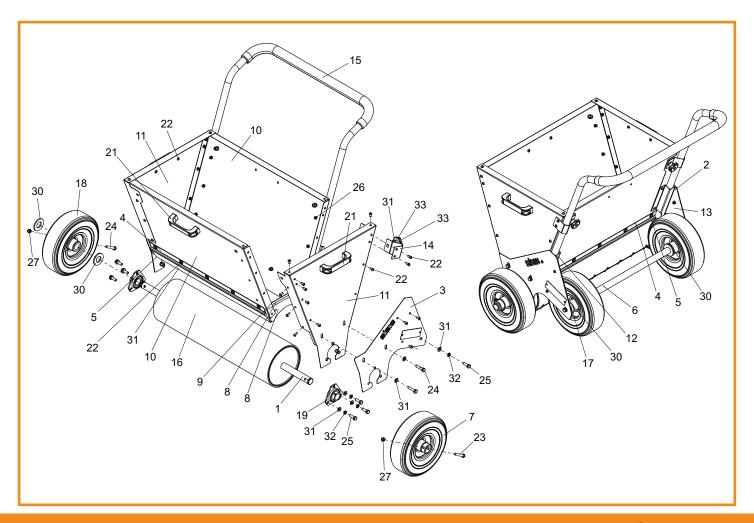

3

SPREADER MAY '12

1.01 Spreader

| Item No. | Part No. | Description                       | Quantity         |
|----------|----------|-----------------------------------|------------------|
| 1        | 228024   | 1" Tube Bung                      | 2                |
| 2        | 270001   | Spreader Side Plate R.H.          | 1                |
| 3        | 270002   | Spreader Side Plate L.H.          | 1                |
| 4        | 270003   | Brush Retainer                    | 2<br>2           |
| 5        | 270004   | Brush Strip                       | 2                |
| 6        | 270005   | Axle Assembly                     | 1                |
| 7        | 270007   | Wheel Bush                        | 1                |
| 8        | 270008   | Seal                              | 4                |
| 9        | 270009   | Seal Plate                        | 2                |
| 10       | 270011   | Hopper Side Plate                 | 2<br>2<br>2      |
| 11       | 270012   | Hopper End Plate                  | 2                |
| 12       | 270014   | Inner Support Plate L.H.          | 1                |
| 13       | 270015   | Inner Support Plate R.H.          | 1                |
| 14       | 270019   | Handle Bracket                    | 2                |
| 15       | 270020   | Handle Foam Assy                  | 1                |
| 16       | 270030   | Roller Assy                       | 1                |
| 17       | D2131    | End Spacer                        | 2                |
| 18       | D8733    | Wheel                             | 2<br>4<br>2<br>1 |
| 19       | F21872   | Bearing                           | 2                |
| 20       | F36000   | Name Plate Sisis                  |                  |
| 21       | J209243  | Handle Grassbox                   | 3                |
| 22       | SP01016  | Button Head M6 x 12               | 52               |
| 23       | SP01022  | Hex Set Screw M8 x 50             | 1                |
| 24       | SP01036  | Hex Set Screw M8 x 35             | 5                |
| 25       | SP01045  | Hex Set Screw M8 x 25             | 8                |
| 26       | SP02004  | Nut M6 Nyloc                      | 36               |
| 27       | SP02006  | Nut M8 Nyloc (T)                  | 6                |
| 28       | SP02042  | Rivnut Hex M6 (0.5-3.0) [No Head] | 10               |
| 29       | SP02044  | Rivnut Hex M8 (0.5-3.0) [No Head] | 10               |
| 30       | SP03001  | Washer ID25.4 Form C              | 6                |
| 31       | SP03008  | Washer M8 Form A                  | 24               |
| 32       | SP03029  | Washer M8 Spring Lock             | 10               |
| 33       | SP14009  | Knob Plastic M8 Male              | 2                |