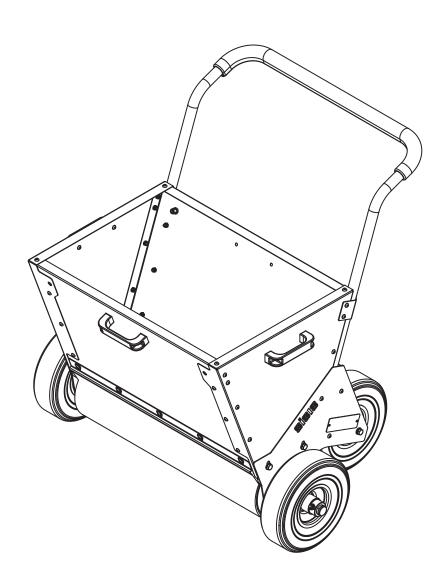

The SISIS Spreader is designed to distribute compost and other similar organic materials, evenly over grassed surfaces. This material is then absorbed into the treated area, feeding the grass and promoting health growth.

#### **OPERATION**

The spreader is very simple to operate.

- · Set the adjustable handle to a comfortable height.
- Fill the hopper 3/4 full with the material to be spread.
- When transporting the machine to and from the surface to be treated, tilt the machine onto the rear wheels. This will stop the machine from spreading.
- Use similar technique when turning at the end of a spreading run.